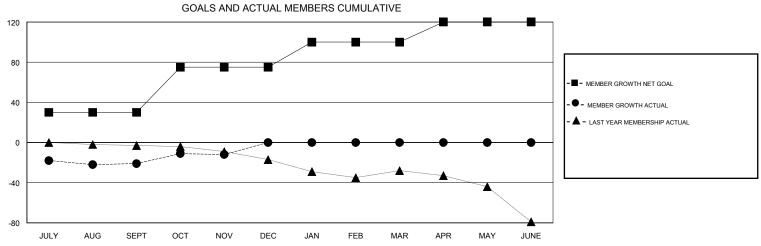

## MONTHLY MEMBERSHIP PROGRESS REPORT

## District 4 C1

GMT: LOCATION CALIFORNIA GMT CA







| DROPPED CLUBS: 0  DROPPED MEMBERS |         | 17 CLUBS OF 43 ADDED 1 OR MORE NEW MEMBERS | GENDER DISTRIBU<br>MALE<br>FEMALE | 0TION<br>659 (65.57%)<br>346 (34.43%) |     |
|-----------------------------------|---------|--------------------------------------------|-----------------------------------|---------------------------------------|-----|
| DECEASED                          | 7       | CLICK HERE FOR CUMULATIVE  MEMBERSHIP DATA | TOTAL FAMILY UNIT MEMBERS         |                                       | 202 |
| CLUB CANCELLED OTHER              | 0<br>50 |                                            | FAMILY MEMBERS PAYING HALF 1      |                                       | 101 |
| TOTAL                             | 57      |                                            | DOLS