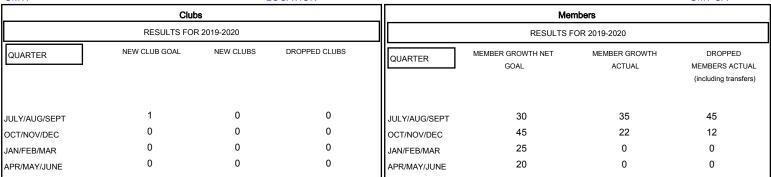

## MONTHLY MEMBERSHIP PROGRESS REPORT

## District 4 C1

GMT: LOCATION CALIFORNIA GMT CA







| DROPPED CLUBS: 0  DROPPED MEMBERS |         | 17 CLUBS OF 43 ADDED 1 OR MORE NEW MEMBERS | GENDER DISTRIBU<br>MALE<br>FEMALE | 0TION<br>659 (65.57%)<br>346 (34.43%) |     |
|-----------------------------------|---------|--------------------------------------------|-----------------------------------|---------------------------------------|-----|
| DECEASED                          | 7       | CLICK HERE FOR CUMULATIVE  MEMBERSHIP DATA | TOTAL FAMILY UNIT MEMBERS         |                                       | 202 |
| CLUB CANCELLED OTHER              | 0<br>50 |                                            | FAMILY MEMBERS PAYING HALF 1      |                                       | 101 |
| TOTAL                             | 57      |                                            | D